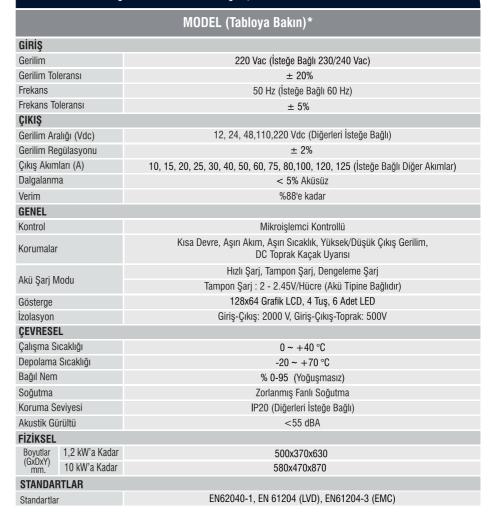

| AS-REC TEK FAZLI MODELLER |         |         |         |         |         |         |         |         |          |
|---------------------------|---------|---------|---------|---------|---------|---------|---------|---------|----------|
| VA                        | 10      | 12      | 15      | 20      | 30      | 40      | 50      | 60      | 100      |
| 24                        | 1024-10 | 1024-12 | 1024-15 | 1024-20 | 1024-30 | 1024-40 | 1024-50 | 1024-60 | 1024-200 |
| 48                        | 1048-10 | 1048-12 | 1048-15 | 1048-20 | 1048-30 | 1048-40 | 1048-50 | 1048-60 | 1048-200 |
| 110                       | 1110-10 | 1110-12 | 1110-15 | 1110-20 | 1110-30 | 1110-40 | 1110-50 | 1110-60 | 1110-200 |